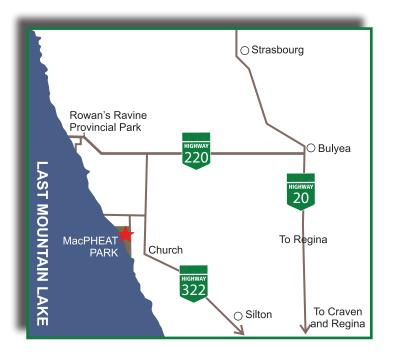

## LAST MOUNTAIN LAKE

*This resort subdivision is located on the east shore of Last Mountain Lake along Hwy #322.* 

From the church corner, drive two miles north, one mile west, and one mile south.

- Located 45 miles NW of Regina
- Tremendous choice of lakeview lots and many larger sized lots – approximate size of most lots are W29 meters x D44 meters to W32 meters x D44 meters
- Lots are serviced with underground power up to 45 metres prepaid
- BOAT LAUNCH