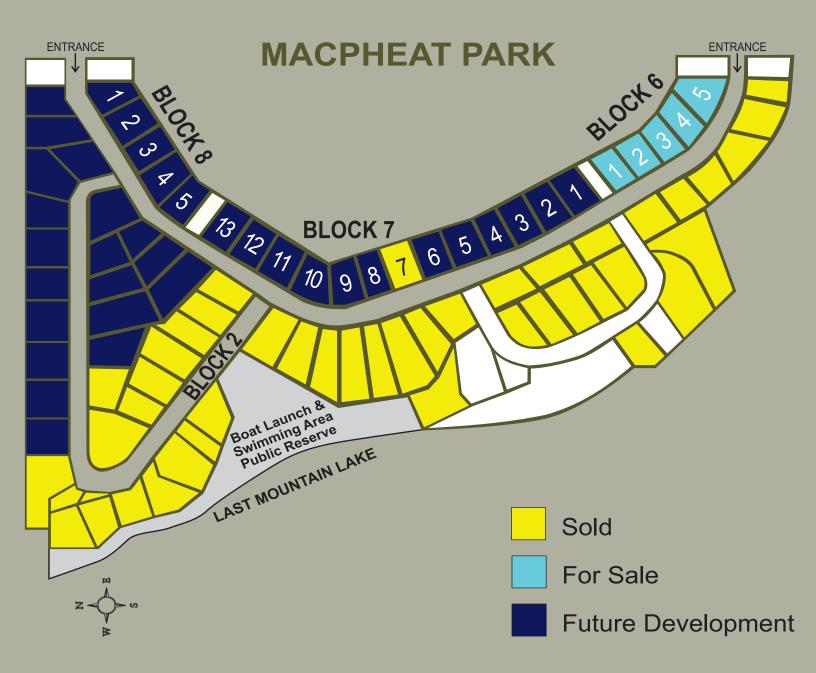

## LAST MOUNTAIN LAKE

*This resort subdivision is located on the east shore of Last Mountain Lake along Hwy #322.* 

From the church corner, drive two miles north, one mile west, and one mile south.

- Located 45 miles NW of Regina
- Tremendous choice of lakeview lots and many larger sized lots – approximate size of most lots are W29 meters x D44 meters to W32 meters x D44 meters
- Lots are serviced with underground power up to 45 metres prepaid
- BOAT LAUNCH